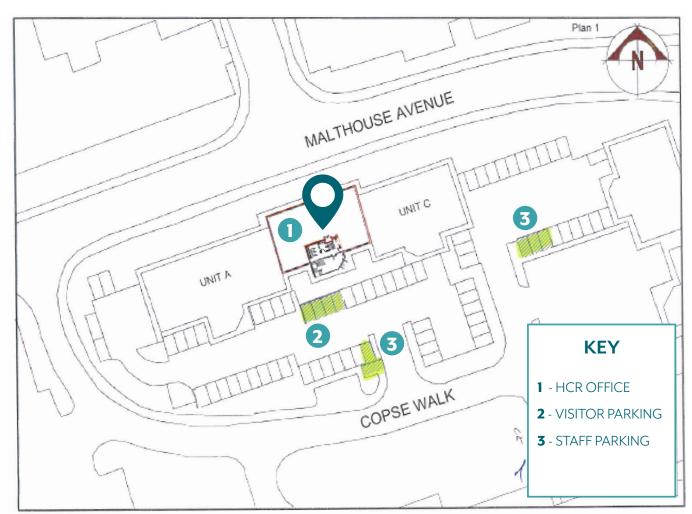

### Exit at junction 30 on the M4

Address: Unit B, Copse Walk, Cardiff Gate Business Park, Pontprennau, Cardiff, CF23 8RB

#### Travelling from the west:

Take exit 30 off the M4 and take the fourth exit at the motorway roundabout. On entering Cardiff Gate Business Park, continue straight on at the first and second roundabouts and after the second roundabout take the first left on to Copse Walk. Our office will be visible on your left hand side.

#### Travelling from the east:

Take exit 30 off the M4 and take the second exit at the motorway roundabout. On entering Cardiff Gate Business Park, continue straight on at the first and second roundabouts and after the second roundabout take the first left on to Copse Walk. Our office will be visible on your left hand side.

# Travelling from the south:

Head towards junction 30 of the M4 and at the motorway roundabout take the first exit. On entering Cardiff Gate Business Park, continue straight on at the first and second roundabouts and after the second roundabout take the first left on to Copse Walk. Our office will be visible on your left hand side.